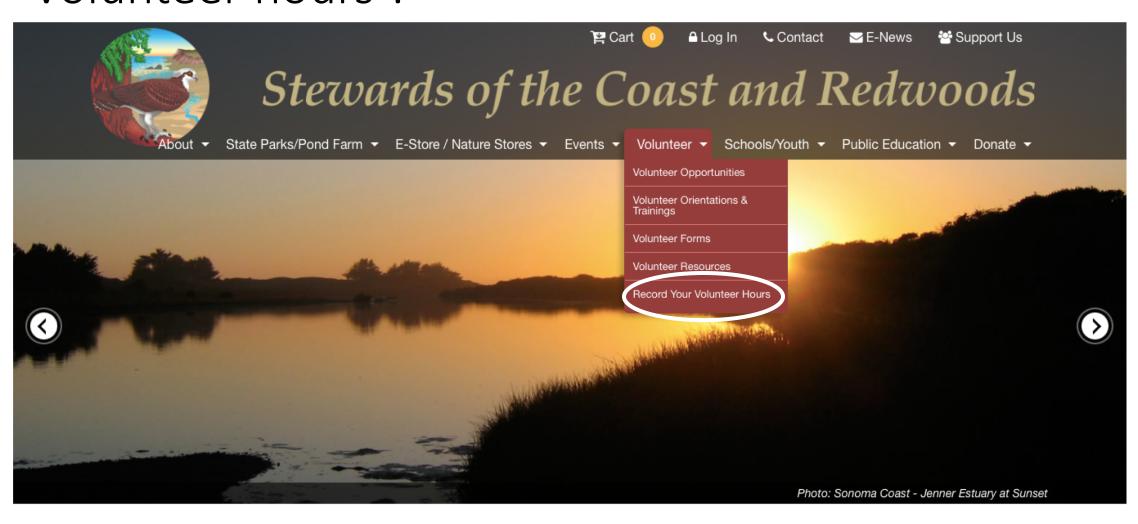

Once you are on the Stewards website, click "volunteer" and click the bottom dropdown option; "Record your volunteer hours".