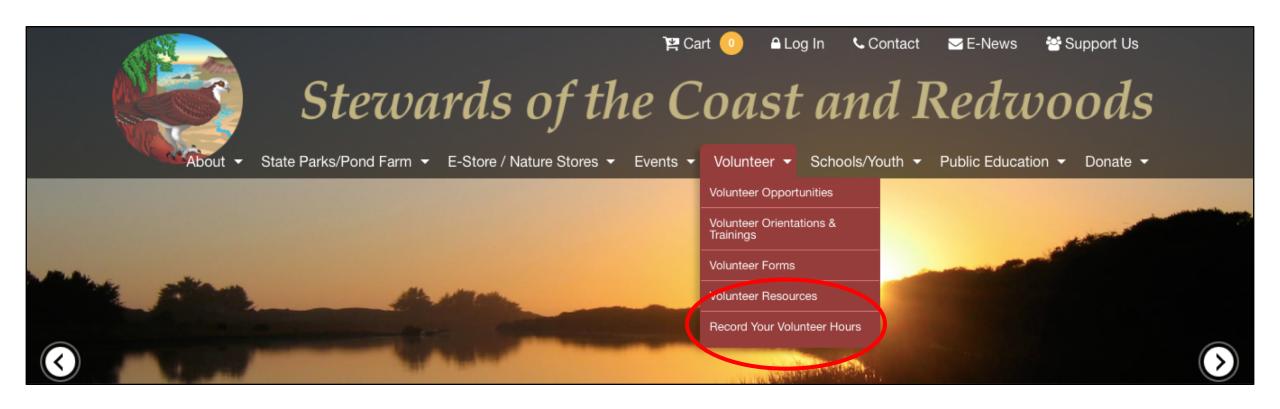

Once you are on the Stewards website, click "volunteer" and click the bottom dropdown option; "Record your volunteer hours".