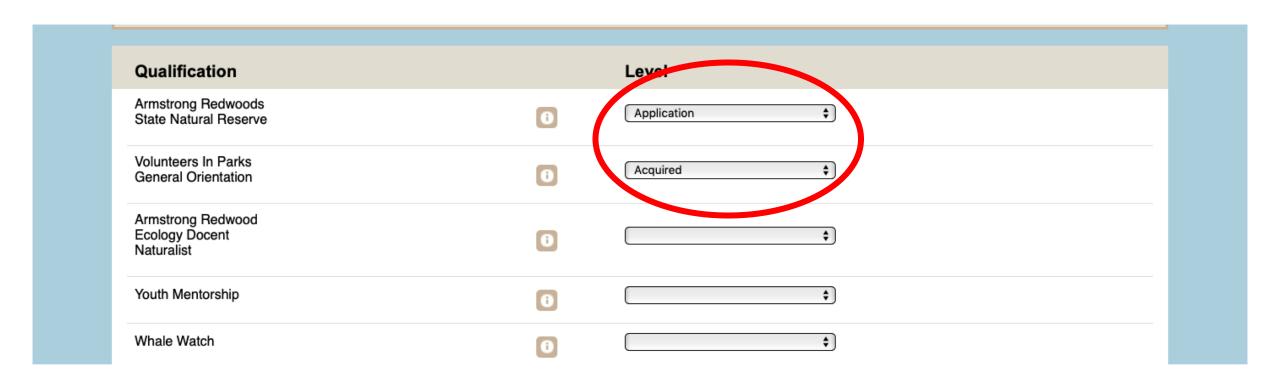

Qualifications (please be sure to enter in all those that apply to you). At minimum choose one park, the general orientation and 1 job or you won't be able to enter in hours.

| Qualification                                     | Level          |
|---------------------------------------------------|----------------|
| Armstrong Redwoods<br>State Natural Reserve       | Application \$ |
| Volunteers In Parks<br>General Orientation        | Acquired \$    |
| Armstrong Redwood<br>Ecology Docent<br>Naturalist | •              |
| Youth Mentorship                                  | <b>†</b>       |
| Whale Watch                                       | •              |

You MUST select at least one park and the General Orientation qualification and one job to be able to enter in hours.

208 Date is the date you <u>think</u> you filled out the State Parks paperwork or started volunteering, this can be approximate.