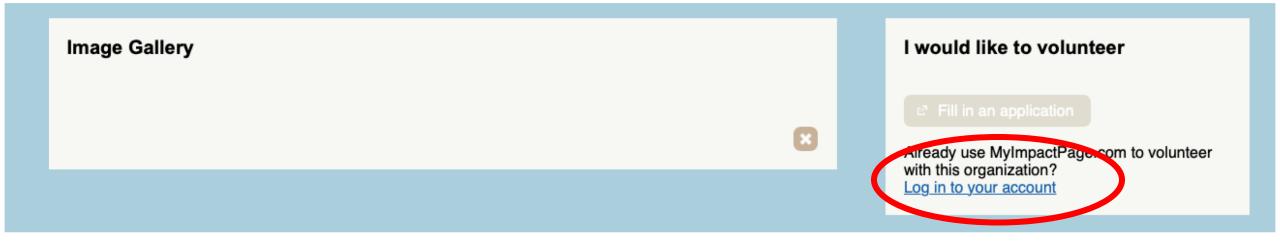

# Once you have clicked the link click "Fill in an Application"

If you have never used Better Impact create a new account, if you have already created an account and are trying to connect it to Stewards use the "I already have a username" option.

# Part 2: Entering Hours

Re-Navigate to <u>www.stewardscr.org</u> & click on the "Volunteers" drop down option "Record your Volunteer hours".

How to enter hours.

Click the light blue "Log in to your account" option