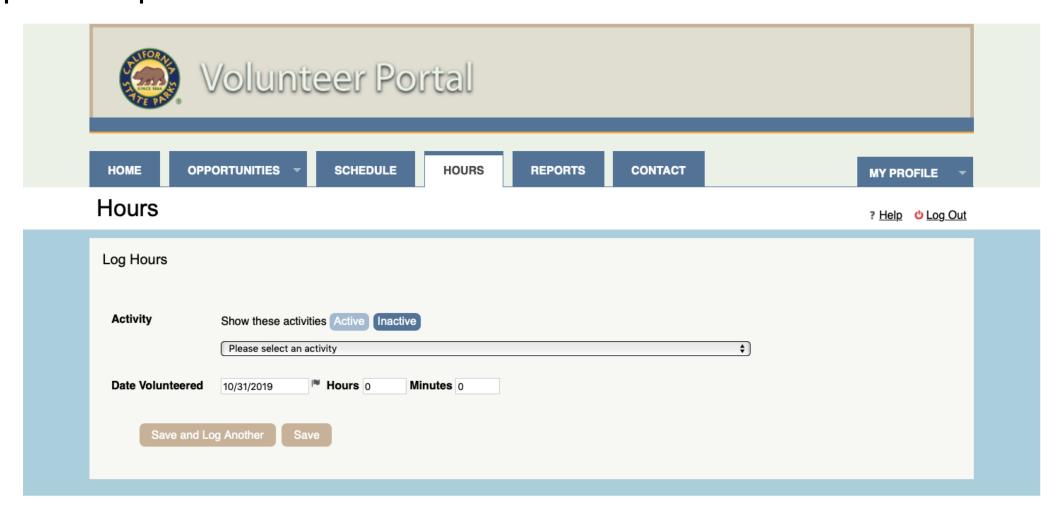

Once logged in click the "hours" tab and you can enter hours there based on the programs you participate in.

## Use the drop down to select the program, enter date and times, then click "Save".