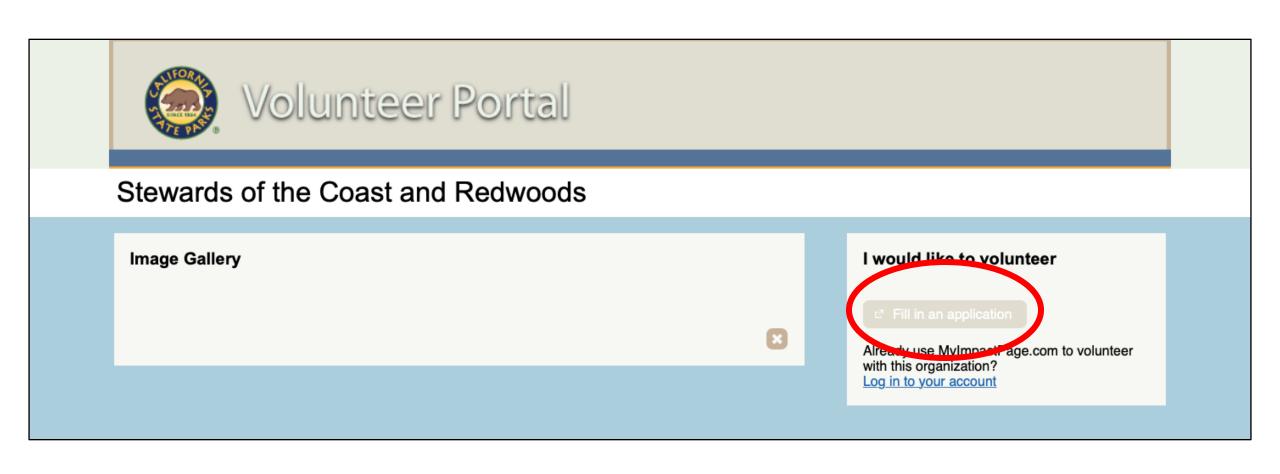

# Once you have clicked the link click "Fill in an Application"

If you have never used Better Impact create a new account, if you have already created an account and are trying to connect it to Stewards use the "I already have a username" option.