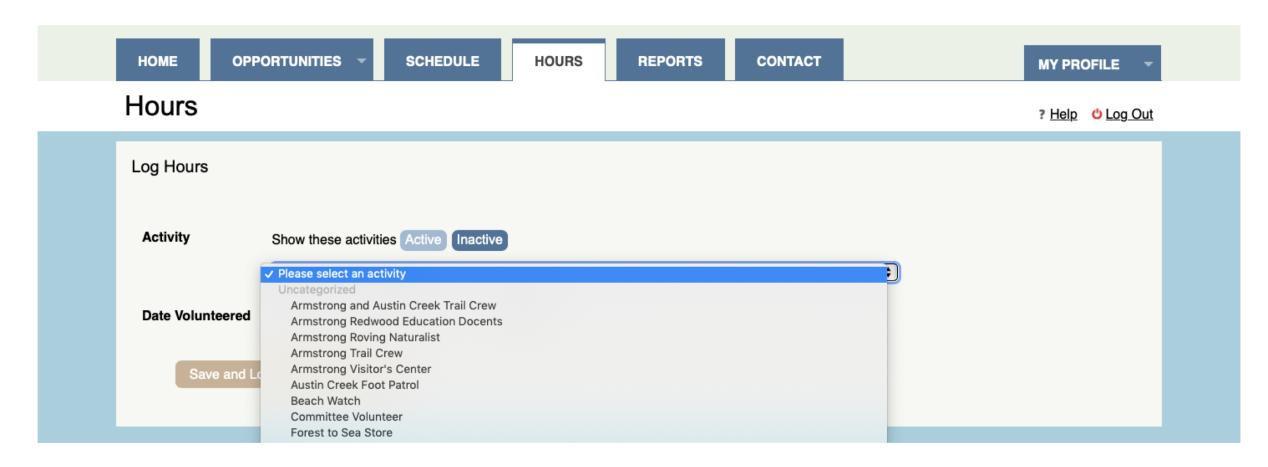

## Use the drop down to select the program, enter date and times, then click "Save".