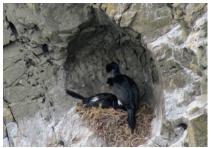

"Spent part of the time looking at the Pelagic Cormorants on their precarious nests and part of the time watching the Western Gulls with their fuzzy chicks. At one point folks were standing in line to see them!" ~ Tammy Miller, Citizen Scientist

A partnership with the Bureau of Land Management, the California Coastal National Monument and the Seabird Protection Network has supported Stewards in creating a new Sonoma County Chapter of the Seabird Protection Network including Sea Ranch as well as three monitoring locations on the Sonoma Coast. Citizen Scientists collect data during the breeding and non-breeding seasons and report disturbances to seabirds to the Seabird Protection Network.