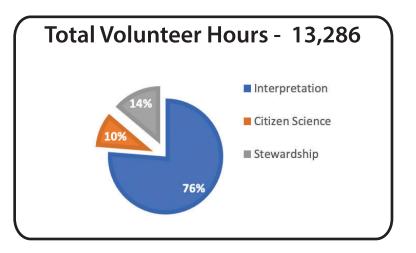

24 California Naturalists trained in 2018

2018 Volunteer hours for Interpretation - 10,063

## Citizen Scientists - 1,179 hours

| Pinniped Monitoring       | 108 |
|---------------------------|-----|
| Seabird Monitoring        | 379 |
| Beach Watch/Marine Debris | 688 |

## Parklands Stewards - 2,044 hours

| Armstrong/Austin Creek Trail Crew     | 1,120 |
|---------------------------------------|-------|
| Sonoma Coast/Willow Creek Trail Crews | 829   |
| Earth Day Restoration and Cleanup     | 95    |