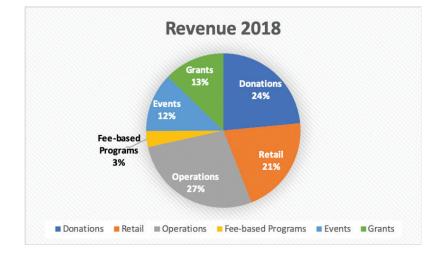

monthly tour program at Pond Farm.
- Secured funding and implemented anADA renovation of the Pond Farm Guest House.
- Developed an Artist-in-Residence Program starting in 2019.
- Supported a Pond Farm Student Reunion in March 2018.
- Executed a successful exhibit at the Sebastopol Center for the Arts that included the work of Marguerite Wildenhain and her students.
- Support for National Landmark status for Pond Farm Historic District.
- Support Annual Sunset Dinner, a benefit for Pond Farm.

#### PARTNERSHIPS

California State Parks • Sebastopol Center for the Arts Forrest L. Merrill • Hybrid Design • M-4 Specialties • Sonoma County Museum Clay and Glass Arts Foundation



Sebastopol Center of the Arts Exhibit - 2018



Pond Farm Student Reunion May 2018

# Our Finances - Year-end 2018







#### Assets

| Cash              | \$119,219 |
|-------------------|-----------|
| Grants Receivable | \$2,215   |
| Other Assets      | \$16,844  |
| Inventory         | \$118,122 |
|                   |           |

**Total Assets** 

\$256,400

#### **Liabilities & Fund Balances**

| Liabilities            | \$75,860 |
|------------------------|----------|
| Unrestricted Funds     | \$40,806 |
| Board Designated       | \$98,835 |
| Temporarily Restricted | \$22,745 |
| Permanently Restricted | \$18,154 |
|                        |          |

#### Total Liabilities & Funds \$256,400

## **Events**

Armstrong/Austin Creek Run Gourmet Walk in the Woods Poetry in the Redwoods Family Day in Your State Park Sunset Dinner Old Grove Festival Volunteer Celebration Community/Donor Events