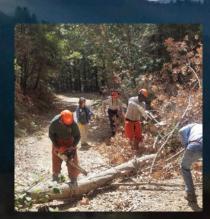

As our region recovered from the destructive fires of 2017, Stewards provided program support to bring students from affected communities to the solace of their parks. We also received two grants to reduce fuel loads in Austin Creek SRA, with funding from the California State Parks Foundation and the Sonoma County Vintners Foundation to transform densely forested areas to a more open forest condition. We look forward to engaging the Sonoma County Youth Ecology Corp on projects in the coming year to continue to reduce hazardous vegetation and downed trees, clear trails and road edges.

Stewards and California State Parks are entering into a new co-management agreement for both parks for the next five years. A critical initiative is focusing on fuel reduction in order to protect our parklands from the devastation that can be caused by wildland fires.