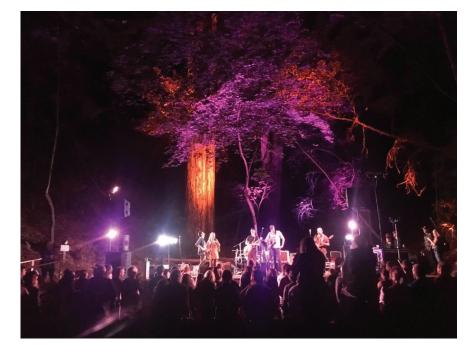

## **Events**

Armstrong/Austin Creek Run Gourmet Walk in the Woods Poetry in the Redwoods Family Day in Your State Park Sunset Dinner Old Grove Festival Volunteer Celebration Community/Donor Events

"The ambiance of the Old Grove Festival is spectacular, a redwood cathedral that provides lovely acoustics." ~Attendee